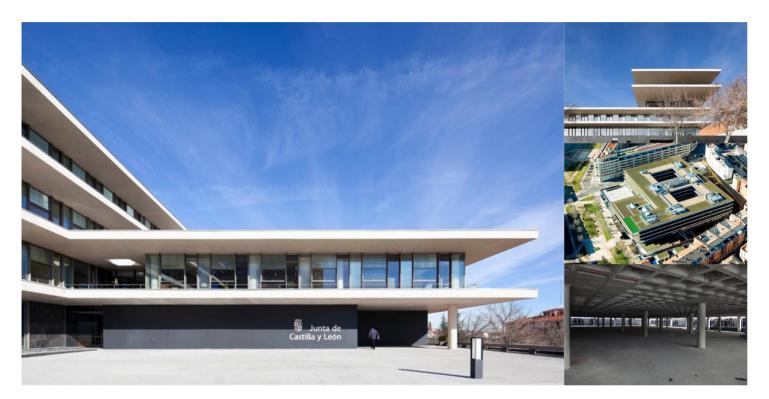

## Multi-use administration building

Salamanca, Spain / 2012

Owner Constructor Scope Architect Castilla y León Sociedad Patrimonial S.A. ute dragados s.a. - río vena detailed design Sánchez Gil Arquitectos

The building offers a singular architectural and engineering design both for its large 14.0m spans, creating large diaphanous areas which have enormous functional potential, as well as for its external white concrete finish on the wings, whose spans stretch out from between 2 to 7 meters.

The structural typologies employed range from reinforced and post-stressed slabs, large span lightweight slabs to constant and variable depth solid slabs.

C/ Barquillo 23, 2° | 28004 Madrid | España T. (+34) 917 014 460 | F. (+34) 915 327 864 www.fhecor.com | fhecor@fhecor.es